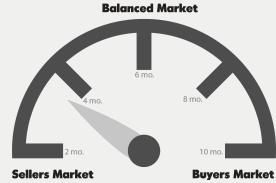

3.7 MONTH SUPPLY
INVENTORY
AS OF 11/18/19
Sellers I

Percent change reflects a year-over-year comparison between 2018 and 2019. Information is provided by State-Wide MLS, Inc., a subsidiary of the Rhode Island Association of REALTORS®.