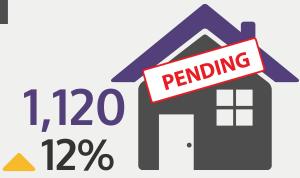

## 2015 December Housing Statistics

Rhode Island's 2015 Home Sales Break Recent Records

Single family home sales and the median price of those sales experienced double digit increases in December. Pending sales - or sales under contract but not yet closed - also rose 12 percent compared to 12 months earlier, indicating that a healthy volume of sales will continue into 2016.